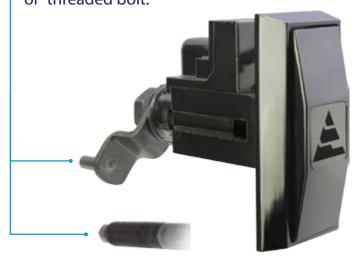

## TriTeg SnackIQ®

is a durable motorized latch that operates a cam, lift-bar or threaded bolt.

Retrofits in minutes on:

- AMS - Bill Changers

- Seaga - Ap Style Machines - Gaming Machines - USI

- AVT - Fast Corp