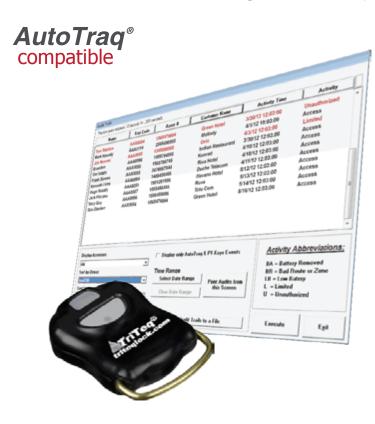

- + Immune to drilling and picking
- + Defeats cylinder swap fraud
- + Elliminates lost key change-out activity
- + Durable motorized latching / unlatching
- + Operates with any TriTeq key

With **AutoTraq**® you have full control of the key by selecting individual limit parameters for each employee:

Time of day

Days of week

Number of days

Vendors per day

- + Record Activity
- + Highlight Non-Conformance
- + Sort Data

The only security and loss prevention system designed to address internal and external theft in your business 24/7